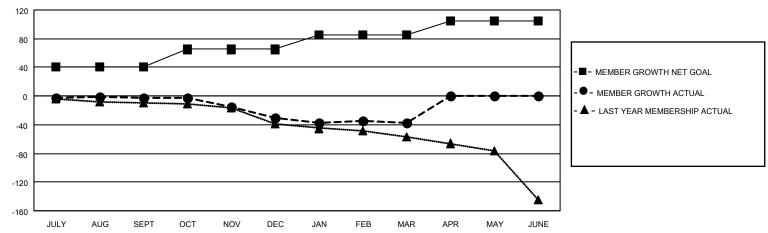

#### GOALS AND ACTUAL MEMBERS CUMULATIVE

| DROPPED CLUBS: 0 |     | 33 CLUBS OF 65 ADDED 1 OR<br>MORE NEW MEMBERS | GENDER DISTRIBUTION       |              |  |
|------------------|-----|-----------------------------------------------|---------------------------|--------------|--|
|                  |     |                                               |                           | 876 (63.66%) |  |
|                  |     |                                               | FEMALE                    | 499 (36.26%) |  |
| DROPPED MEMBERS  |     |                                               | NON BINARY                | 1 (0.07%)    |  |
|                  |     |                                               | PREFER NOT TO ANSWER      | 0 (0.00%)    |  |
| DECEASED         | 17  |                                               |                           |              |  |
| CLUB CANCELLED   | 0   | CLICK HERE FOR CUMULATIVE                     | TOTAL FAMILY UNIT MEMBERS | 174          |  |
| OTHER            | 106 | MEMBERSHIP DATA                               |                           |              |  |
| TOTAL            | 123 |                                               | FAMILY MEMBERS PAYING HAI | LF DUES 89   |  |
|                  |     |                                               |                           |              |  |

Results as of: 3/31/2023